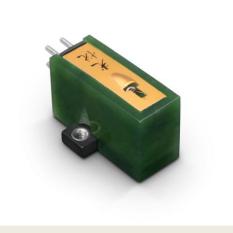

## Jade Platinum

The pinnacle of cartridge design can be found in a Koetsu stone body. The body is machined from a block of high quality stone. Each block is carefully selected for natural grain and polished to a very fine finish.

Internally, only the most tightly matched silver sheathed copper coils and cores are used. Rare platinum magnets allow the stone body cartridges to fully create the ethereal sound on which Koetsu has earned its reputation.

Jade Stone Body Silverplated Copper Coil Wiring Platinum Magnet Boron Cantilever 0.3 mV Output 13g Net Weight Recommended Tracking Force 1.8-2.0g Recommended Load 80-1,000 ohms